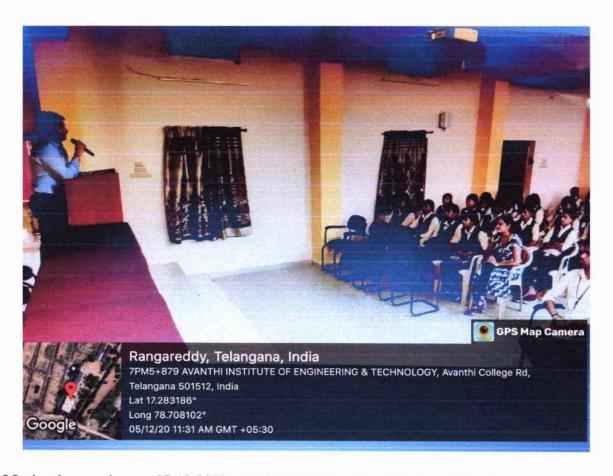

#### REPORT

Name of the program : Motivation session on Career

**Date** : 05-12-2020

**Timings** : 10.00-12.00 pm

**Resource person** : Mr. Avinash Kumar

No of participants : 581

An enormous and profuse response has obtained from students of all the branches related to Engineering, The students actively participated and utilized the opportunity of gaining the necessary knowledge and skills related to personality development. Students actively took part and made the one day program charitable. The event is highlighted by the honorable presence of the acclaimed novelist, writer, director and personality development trainer Mr. Avinash Kumar He inspired the students by his proceedings and made them feel free to express their feelings among the crowd.

Gunthapally (V), Abdullapurmet(M), RR (Dist), Near Ramoji Film City, Hyderabad -501512. www.aietg.ac.in email:principal.avanthi@gmail.com

Motivation session on 05-12-2020 (10.00-12.00 Noon) for III Year CSE, ECE, EEE & MECH