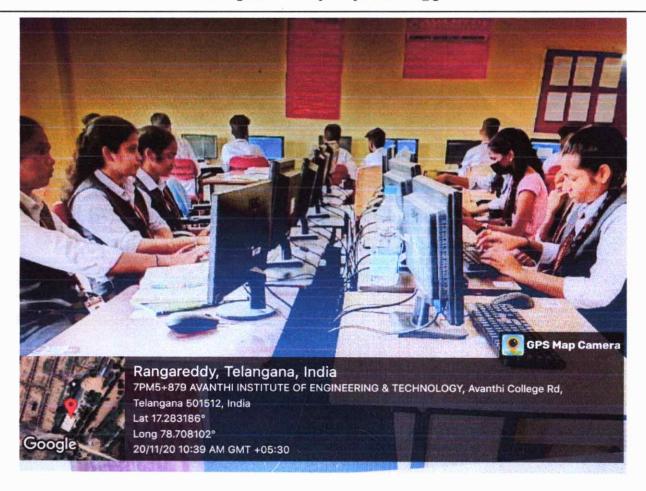

#### Report of the Event -Campus recruitment training

Speaker - Mr. Shiva Kumar Face Academy

**About Speaker** – Mr. Shiva Kumar is the Director for Face Academy and has delivered many sessions and is a Certified Trainer in CRT. He has more that 10+ years of experience in conducting Training Sessions for Final & Pre Final Year students.

Target Audience - B Tech Final Year Students from all Branches.

Date & Time – 2Aug 2020 to 31 Aug 2020 from 10.30 AM to 1.00 PM

Venue - AIET Seminar Hall, Main Block.

#### **Topics Covered** -

- Group discussion
- Quantitative Aptitude
- Verbal Ability
- ➤ Logical Reasoning
- Resume writing
- Communication skills
- Personal interview
- Technical skill development
- Data Interpretation

Overall Report – Majority Final year students had actively participated in this session and have expressed their positive feedback.

This session has helped the students to understand the essentials of Effective Skills and gathered many inputs and this is help to crack the interview, which would help them during campus Placements.