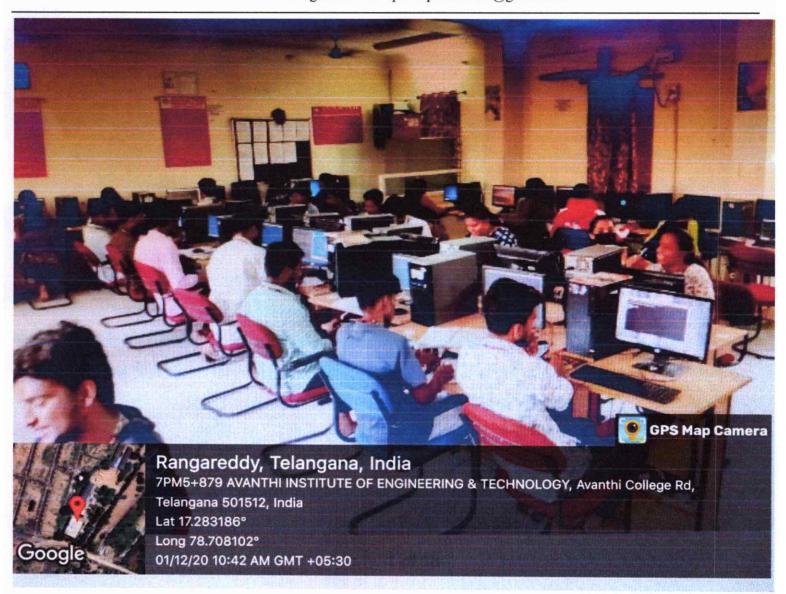

#### Report of the Event -Campus recruitment training

Speaker - Mr. Shiva Kumar Face Academy

**About Speaker** – Mr. Shiva Kumar is the Director for Face Academy and has delivered many sessions and is a Certified Trainer in CRT. He has more that 10+ years of experience in conducting Training Sessions for Final & Pre Final Year students.

Target Audience - B Tech Final Year Students from all Branches.

Date & Time – 2Aug 2020 to 31 Aug 2020 from 10.30 AM to 1.00 PM

Venue - AIET Seminar Hall, Main Block.

#### **Topics Covered** -

- Group discussion
- Quantitative Aptitude
- Verbal Ability
- ➤ Logical Reasoning
- Resume writing
- Communication skills
- Personal interview
- Technical skill development
- Data Interpretation

Overall Report – Majority Final year students had actively participated in this session and have expressed their positive feedback.

This session has helped the students to understand the essentials of Effective Skills and gathered many inputs and this is help to crack the interview, which would help them during campus Placements.