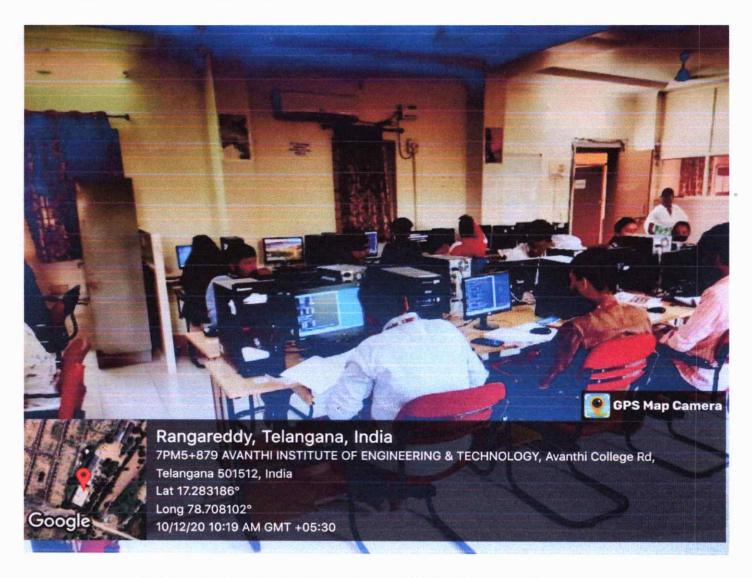

#### Report of the Event -Campus recruitment training

Speaker - Mr. Shiva Kumar Face Academy

**About Speaker** – Mr. Shiva Kumar is the Director for Face Academy and has delivered many sessions and is a Certified Trainer in CRT. He has more that 10+ years of experience in conducting Training Sessions for Final & Pre Final Year students.

Target Audience - B Tech Final Year Students from all Branches.

Date & Time – 2Aug 2020 to 31 Aug 2020 from 10.30 AM to 1.00 PM

Venue - AIET Seminar Hall, Main Block.

#### **Topics Covered** -

- Group discussion
- Quantitative Aptitude
- Verbal Ability
- ➤ Logical Reasoning
- Resume writing
- Communication skills
- Personal interview
- Technical skill development
- Data Interpretation

Overall Report – Majority Final year students had actively participated in this session and have expressed their positive feedback.

This session has helped the students to understand the essentials of Effective Skills and gathered many inputs and this is help to crack the interview, which would help them during campus Placements.