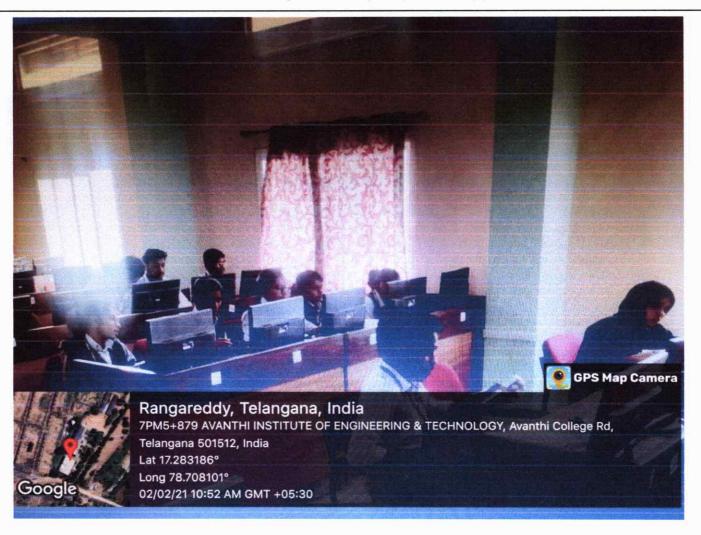

#### REPORT

Name of the program

: Aptitude training

Date

: 15-01-2021 to 12-02-2021

**Timings** 

: 9.30-12.00 pm

Resource person

Mr. G. Sravan Kumar

No of participants

581

The program is intended to educate the students about the importance of career guidance in their career and life. Face academy has given a detailed route map to students in order to know about career guidance and the importance of its role in their way of life and career

Topic: Aptitude training

**Outcome:** Career Guidance and Training & Placement cell organized Campus Aptitude training program. Faculty from Face Academy conducted this for III B.Tech Students of CSE, ECE, EEE, and MECH Students. The necessary training was given based on the questions asked in the National level recruitment tests conducted by placement campus drives.

CRT TRAINING BY FACE ACADEMY FOR III B.Tech STUDENTS

PRINCIPAL

Avanthi Institute of Enga. & Tech
Gunthapally (V), Abdullapurmal [www., June, Dist.

16

(Approved by AICTE, New Delhi, Recg. by Govt. of T.S & Affiliated to JNTUH, Hyderabad) NAAC "B++" Accredited Institute