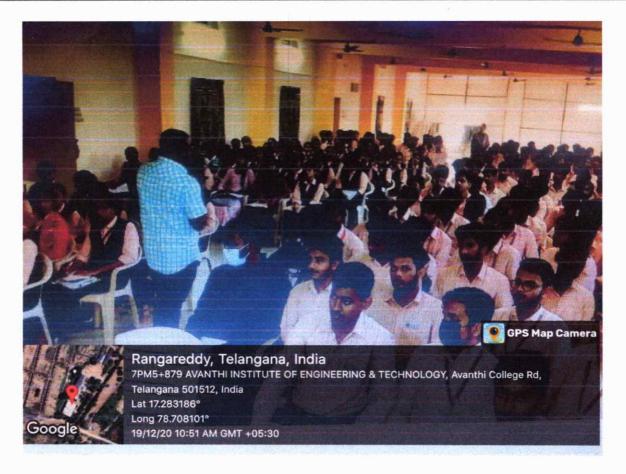

#### REPORT

Name of the program : A Session on Personality Development

Date : 18-12-2020

**Timings** : 10.00-12.00 pm

**Resource person** : Mr. Govardhan Chary

No of participants : 442

A session on Personality development was engaged Mr. Govardhan Chary at the Seminar hall. Personality Development is the need of the hour as it is essential for the holistic development of students and their survival in this competitive world. Keeping this in mind, a power packed training session was organized for the fresh inducts of Engineering by Career Guidance Cell. The session was highly energizing as the trainer has concentrated on providing a Route Map to the students on how to succeed in life and studies. He informed them how our brain receives different responses in each and every situation.

PRINCIPAL

Avanthi Institute of Engg. & Tech

Gunthapally (V), Abdullapurmet (mul), R.R. Dist

20

(Approved by A I C T E, Recognised by Govt. of Telangana & Affiliated to 1 N T U, Hyderabad)

Gunthapally (V), Abdullapurmet (M), R.R. Dist., Near Ramoji Filmcity, Hyderabad - 501 512.

Seminar on Personality Development for B.Tech II Year Students

PRINCIPAL

Avanthi Institute of Engg. & Tech Gunthapally (V), Abdullapurmet (Mui), R.R. Dist.

(Approved by AICTE, New Delhi, Recg. by Govt. of T.S & Affiliated to JNTUH, Hyderabad) NAAC "B++" Accredited Institute