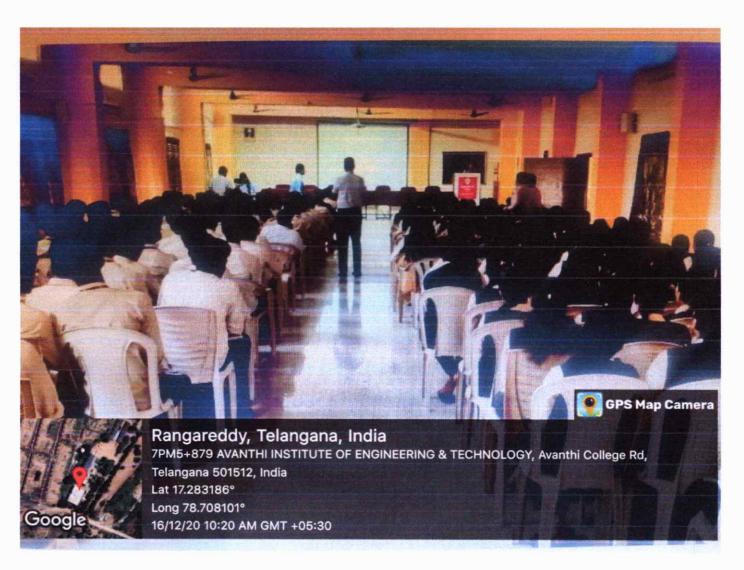

#### REPORT

Name of the program

: Aptitude training

Date

: 15-01-2021 to 12-02-2021

**Timings** 

: 9.30-12.00 pm

Resource person

Mr. G. Sravan Kumar

No of participants

581

The program is intended to educate the students about the importance of career guidance in their career and life. Face academy has given a detailed route map to students in order to know about career guidance and the importance of its role in their way of life and career

Topic: Aptitude training

**Outcome:** Career Guidance and Training & Placement cell organized Campus Aptitude training program. Faculty from Face Academy conducted this for III B.Tech Students of CSE, ECE, EEE, and MECH Students. The necessary training was given based on the questions asked in the National level recruitment tests conducted by placement campus drives.