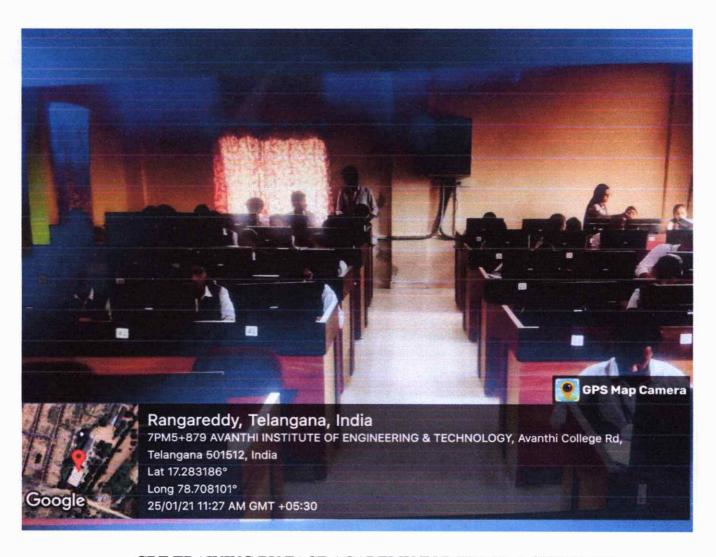

#### REPORT

Name of the program

: Aptitude training

Date

: 15-01-2021 to 12-02-2021

**Timings** 

: 9.30-12.00 pm

Resource person

Mr. G. Sravan Kumar

No of participants

581

The program is intended to educate the students about the importance of career guidance in their career and life. Face academy has given a detailed route map to students in order to know about career guidance and the importance of its role in their way of life and career

Topic: Aptitude training

**Outcome:** Career Guidance and Training & Placement cell organized Campus Aptitude training program. Faculty from Face Academy conducted this for III B.Tech Students of CSE, ECE, EEE, and MECH Students. The necessary training was given based on the questions asked in the National level recruitment tests conducted by placement campus drives.

Gunthapally (V), Abdullapurmet(M), RR (Dist), Near Ramoji Film City, Hyderabad -501512. www.aietg.ac.in email:principal.avanthi@gmail.com

CRT TRAINING BY FACE ACADEMY FOR III B.Tech STUDENTS

PRINCIPAL Avanthi Institute of Engg. & Tech