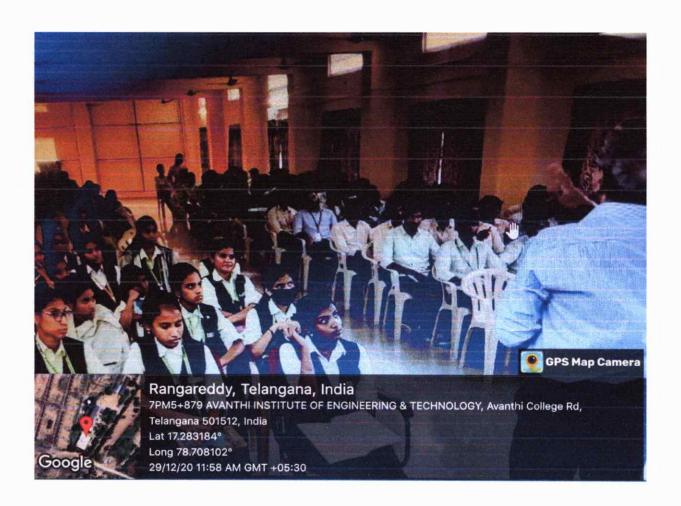

#### REPORT

Name of the program : Motivation lecture on Mental Fitness and Optimization

Date : 29-12-2020

**Timings** : 10.00-12.00 pm

**Resource person** : Mr. Pranav Kumar

No of participants : 442

The dynamic guru, who is loved by the youth for his camps and inspirational sessions, engaged the students in a refreshing and educative session by Mr Pranav Kumar. His simple words coupled with audio-visual inputs threw new light on the meanings of 'success' and 'education' for the young listeners. In a light-hearted manner. Students were called on stage for some fun learning practical exercises. Besides, he discussed the importance of positive thinking and attitude which brings optimism in life. No wonder, his engagement with the excited students was thrilling and power-packed. Through jokes, experience sharing and activities, he could hold the students spellbound and deeply involved. He demonstrated simple approaches towards 'simplifying' life and managing the unnecessary stress even students are so very prone to these days. Moreover, shared his personal experiences of how to love nature and be a part of it.

Motivation lecture on Mental Fitness and Optimization on 29-12-2020 (10.00-12.00 pm)

PRINCIPAL
Avanthi Institute of Enga, & Tagb

12

(Approved by AICTE, New Delhi, Recg. by Govt. of T.S & Affiliated to JNTUH, Hyderabad) NAAC "B++" Accredited Institute