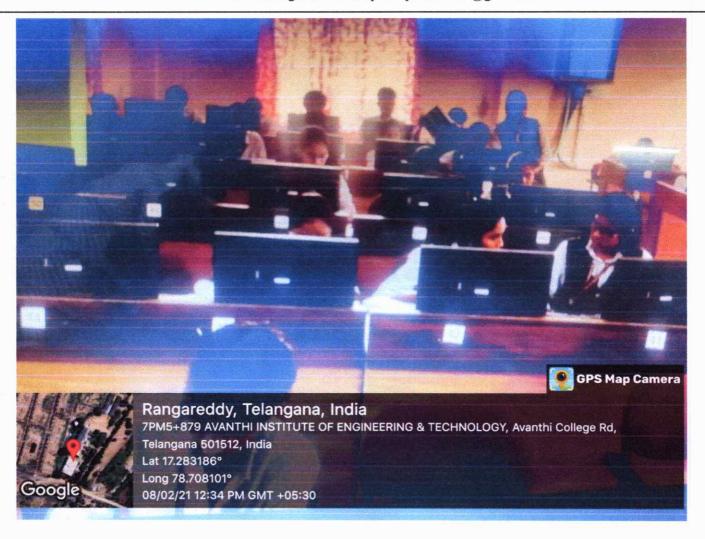

#### Report of the Event -Campus recruitment training

Speaker - Mr. Shiva Kumar Face Academy

**About Speaker** – Mr. Shiva Kumar is the Director for Face Academy and has delivered many sessions and is a Certified Trainer in CRT. He has more that 10+ years of experience in conducting Training Sessions for Final & Pre Final Year students.

Target Audience - B Tech Final Year Students from all Branches.

Date & Time – 2Aug 2020 to 31 Aug 2020 from 10.30 AM to 1.00 PM

Venue - AIET Seminar Hall, Main Block.

#### **Topics Covered** -

- Group discussion
- Quantitative Aptitude
- Verbal Ability
- ➤ Logical Reasoning
- Resume writing
- Communication skills
- Personal interview
- Technical skill development
- Data Interpretation

Overall Report – Majority Final year students had actively participated in this session and have expressed their positive feedback.

This session has helped the students to understand the essentials of Effective Skills and gathered many inputs and this is help to crack the interview, which would help them during campus Placements.